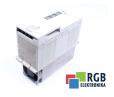

## Repair MDS-A-SP-220 MITSUBISHI ELECTRIC

We will repair every MITSUBISHI ELECTRIC device. If you cannot find the device that interests you, please contact us. We collect the devices **free of charge** via a courier or in person, thanks to which we are able to carry out the repair within several hours. We will diagnose your equipment **for free**, and if you do not decide on our service, you will not incur any costs. We offer **24 months warranty** for all completed repairs. We are available 24/7, also at weekends and on holidays. **Call us 24/7:** <u>+48 71 750 09 77</u> and receive immediate help.

## SPECIFICATIONS

| MANUFACTURER | MITSUBISHI ELECTRIC           |
|--------------|-------------------------------|
| MODEL        | MDS-A-SP-220                  |
| CATEGORY     | Servoamplifiers and inverters |
| DIMENSIONS   | 32.0 cm x 32.0 cm x 38.0 cm   |
| WEIGHT       | 10.0 kg                       |